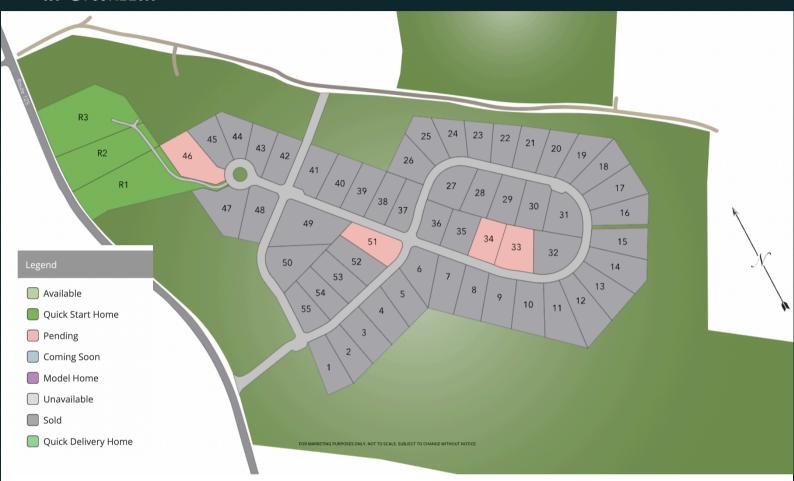

## LOT INFORMATION

Michelle Normandin, REALTOR® mnormandin@thegovegroup.com | 603-996-1261

| Lot # | Acres | Premium | Status | Lot Type            | Plan                  |
|-------|-------|---------|--------|---------------------|-----------------------|
| 1     | 1.02  | None    | Sold   | Outside Lot         | Kinzie Emma           |
| 2     | 0.91  | None    | Sold   | Walkout Outside Lot | Audra Jean            |
| 3     | 1.03  | None    | Sold   | Walkout Outside Lot | Kinzie Emma           |
| 4     | 1.04  | None    | Sold   | Walkout Outside Lot | Barbara Ann - Revised |
| 5     | 1.00  | None    | Sold   | Walkout Outside Lot | Vicki Leigh Premier   |
| 6     | 1.00  | None    | Sold   | Walkout Outside Lot | Emma Julia            |
| 7     | 1.11  | N/A     | Sold   | Walkout Outside Lot | Sharon Catherine      |

pricing and availability subject to change without notice. updated 3/25/25

| Lot # | Acres | Premium        | Status           | Lot Type                     | Plan                 |
|-------|-------|----------------|------------------|------------------------------|----------------------|
| 8     | 1.00  | N/A            | Sold             | Walkout Outside Lot          | Vicki Leigh/Colonial |
| 9     | 1.11  | N/A            | Sold             | Walkout Outside Lot          | Elena Rose/Colonial  |
| 10    | 1.20  | N/A            | Sold             | Walkout Outside Lot          | Jessica Lynn         |
| 11    | 1.30  | \$25K          | Sold             | Walkout Outside Lot          | Christina Marie      |
| 12    | 1.28  | \$25K          | Sold             | Walkout Outside Lot          | Barbara Ann          |
| 13    | 1.17  | N/A            | Sold             | Walkout Outside Lot          | Karin Jeanne/Ranch   |
| 14    | 1.25  | N/A            | Sold             | Walkout Outside Lot          | Christina Marie/Cape |
| 15    | 1.07  | \$25K          | Sold             | Walkout Outside Lot          | Vicki Leigh Premier  |
| 16    | 1.07  | \$20K          | Sold             | Walkout Outside Lot          | Felicia Frances      |
| 17    | 1.14  | \$15K          | Sold             | Outside Lot                  | Elena Rose           |
| 18    | 1.05  | \$25K          | Sold             | Outside Lot                  | Christina Marie      |
| 19    | 1.00  | \$25K          | Sold             | Outside Lot                  | Felicia Frances      |
| 20    | 0.85  | \$25K          | Sold             | Outside Lot                  | Audra Jean-Revised   |
| 21    | 0.89  | \$25K          | Sold             | Outside Lot                  | Felicia Frances      |
| 22    | 0.78  | \$25K          | Sold             | Outside Lot                  | Karin Jeanne         |
| 23    | 0.75  | N/A            | Sold             | Outside Lot                  | Christina Marie/Cape |
| 24    | 0.73  | N/A            | Sold             | Outside Lot                  | Felicia Frances/Cape |
| 25    | 0.90  | \$25K          | Sold             | Outside Lot                  | Barbara Ann          |
| 26    | 0.97  | \$25K          | Sold             | Outside Lot                  | Christina Marie      |
| 27    | 1.07  | N/A            | Sold             | Walkout Inside Lot           | Jessica Lynn         |
| 28    | 0.92  | N/A            | Sold             | Walkout Inside Lot           | Vicki Leigh          |
| 29    | 0.97  | N/A            | Sold             | Walkout Inside Lot           | Sharon Catherine     |
| 30    | 0.98  | N/A            | Sold             | Walkout Inside Lot           | Emma Julia           |
|       |       | nwiging and ar | zailahility guhi | act to change without notice | undated a/a#/a#      |

pricing and availability subject to change without notice. updated 3/25/25

| Lot # | Acres                                                                      | Premium | Status    | Lot Type           | Plan                     |  |
|-------|----------------------------------------------------------------------------|---------|-----------|--------------------|--------------------------|--|
| 31    | 1.04                                                                       | N/A     | Sold      | Walkout Inside Lot | Elena Rose               |  |
| 32    | 1.24                                                                       | N/A     | Sold      | Inside Lot         | Sharon Catherine Premier |  |
| 33    | 1.12                                                                       | N/A     | Pending   | Inside Lot         | Sharon Catherine Gambrel |  |
| 34    | 0.87                                                                       | N/A     | Pending   | Patio Lot          | Vicki Leigh Gambrel      |  |
| 35    | 0.89                                                                       | N/A     | Sold      | Inside Lot         | Modified Jessica Lynn    |  |
| 36    | 0.79                                                                       | N/A     | Sold      | View - Patio Lot   | Elena Rose- 4 Bedroom    |  |
| 37    | 0.82                                                                       | N/A     | Sold      | View- Patio Lot    | Jessica Lynn- 4 Bedroom  |  |
| 38    | 0.84                                                                       | N/A     | Sold      | View Lot           | Christina Marie          |  |
| 39    | 0.97                                                                       | N/A     | Sold      | View Lot           | Custom Cape              |  |
| 40    | 0.99                                                                       | \$25K   | Sold      | View Lot           | Felicia Frances          |  |
| 41    | 1.00                                                                       | \$25K   | Sold      | View Lot           | Barbara Ann              |  |
| 42    | 0.93                                                                       | TBD     | Sold      | View Lot           | Sharon Catherine         |  |
| 43    | 0.74                                                                       | N/A     | Sold      | Patio Lot          | Vicki Leigh- 4 Bedroom   |  |
| 44    | 0.80                                                                       | N/A     | Sold      | Cul-de-sac Walkout | Jessica Lynn             |  |
| 45    | 0.94                                                                       | N/A     | Sold      | Cul-de-sac Walkout | Elena Rose               |  |
| 46    | 1.38                                                                       | N/A     | Pending   | Walkout Lot - Deck | Sharon Catherine         |  |
| 47    | 1.35                                                                       | N/A     | Sold      | Cul-de-sac Walkout | Jessica Lynn             |  |
| 48    | 1.11                                                                       | \$25k   | Sold      | Cul-de-sac Walkout | Audra Jean               |  |
| 49    | 1.88                                                                       | None    | Sold      | Inside Lot         | Sharon Catherine         |  |
| 50    | 1.33                                                                       | None    | Sold      | Inside Lot         | Vicki Leigh              |  |
| 51    | 1.03                                                                       | None    | Available | Walkout Lot- Deck  | Colonial                 |  |
| 52    | 1.02                                                                       | None    | Sold      | Inside Lot         | Audra Jean               |  |
| 53    | 1.00                                                                       | None    | Sold      | Inside Lot         | Emma Julia               |  |
|       | pricing and availability subject to change without notice, undated 2/25/25 |         |           |                    |                          |  |

pricing and availability subject to change without notice. updated 3/25/25

| Lot #          | Acres | Premium | Status    | Lot Type     | Plan               |
|----------------|-------|---------|-----------|--------------|--------------------|
| 54             | 0.90  | None    | Sold      | Inside Lot   | Felicia Frances    |
| 55             | 0.88  | None    | Sold      | Inside Lot   | Audra Jean II      |
| R1             | 3.41  | TBD     | Available | Shared Drive | 4 Bedroom Colonial |
| R2             | 2.45  | TBD     | Available | Shared Drive | 4 Bedroom Colonial |
| R <sub>3</sub> | 3.41  | TBD     | Available | Shared Drive | 4 Bedroom Colonial |
|                |       |         |           |              |                    |
|                |       |         |           |              |                    |
|                |       |         |           |              |                    |